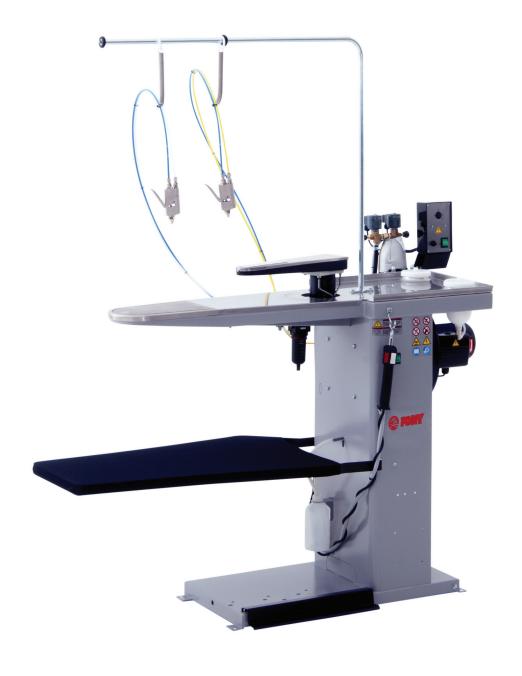

## Features:

- Stainless steel board and sleeve spotting arm.
- Garment tray.
- · Cooling coil.
- Air filter.
- Two spotting guns and two tanks for liquid spotting agents.
- Air drying gun.
- Available with built-in vacuum unit or ready for connection to central vacuum supply.

#### Available extras:

- Suction cap either ready for external exhaust or with activated carbons filter
- Built-in compressor
- Steam and air gun assembly.