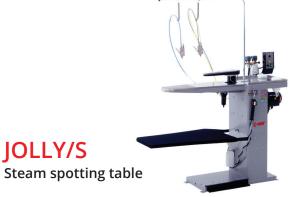

# Features:

- Stainless steel board and sleeve spotting arm.
- Steam available in three different options: dry, wet and a mix of steam and water.
- Vacuum is concentrated on both the nose of the board and the swinging sleeve shape and combined with the heated compressed air from the gun it quickens the drying phase and keeps moistened areas from spreading.
- Ready for connection to central vacuum (or with built-in vacuum by request).

### Available extras:

- Built-in vacuum unit
- Water spray gun with condenser
- Cold spotting gun with tank for spotting agents.

**Q** +44 (020) 8579 2661

mail@renzacci.co.uk

www.renzacci.co.uk