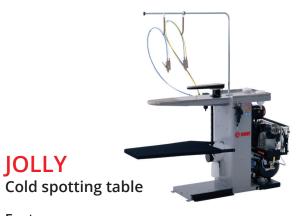

## Features:

- Stainless steel board and sleeve spotting arm.
- Garment tray.
- · Cooling coil.
- Air filter.
- Two spotting guns and two tanks for liquid spotting agents.
- Air drying gun.
- Available with built-in vacuum unit or ready for connection to central vacuum supply.

#### Available extras:

- Suction cap either ready for external exhaust or with activated carbons filter
- Built-in compressor
- Steam and air gun assembly.